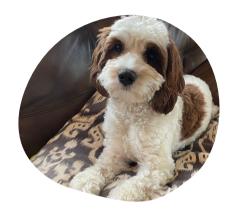

## **About**

CPL Espera el Vino goes by the name Dottie. Dottie is from our CPL La Paz del Fuego x CPL Catador de Vino litter. Minnie has a soft white fleece coat with stunning apricot and parti markings.

Dottie is the sweetest girl. With her fluffy fur and playful personality, she'll have you smiling from ear to ear. She's always up for a game of fetch or a good belly rub, but don't be fooled by her size - she's got a big heart and a lot of love to give. Whether she's snuggling up on the couch or exploring the great outdoors, Dottie brings joy to everyone she meets.