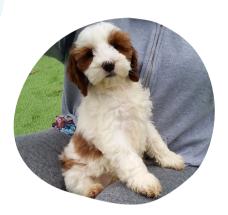

## **About**

CPL Espera el Vino goes by the name Dottie. Dottie is from our CPL La Paz del Fuego x CPL Catador de Vino litter. Minnie has a soft white fleece coat with stunning apricot and parti markings.

Dottie is the sweetest girl. With her fluffy fur and playful personality, she'll have you smiling from ear to ear. She's always up for a game of fetch or a good belly rub, but don't be fooled by her size - she's got a big heart and a lot of love to give. Whether she's snuggling up on the couch or exploring the great outdoors, Dottie brings joy to everyone she meets.