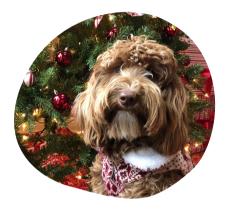

## Gypsy Caramel (call name Jilly)

## About

CPL Gypsy Caramel goes by the name Jilly. Jilly is from our stunning CPL Gypsy Queen x CPL Oscar Wilde litter. Jilly lives up to her name with her beautiful caramel coat and liver nose.

Jilly's playful personality and affectionate nature make her a beloved companion to all who meet her. She loves going for walks, playing fetch, and cuddling up on the couch with her favorite humans. Jilly is also very intelligent and eager to please, making her a quick learner when it comes to new tricks and commands.

Jilly's adorable looks and charming personality make her the perfect addition to her wonderful Guardian family.