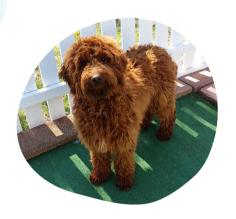

## The Godfather (call name Whiskey)

## **About**

CPL The Godfather is one of our larger studs. He goes by the name Whiskey. Whiskey is our keeper from the litter CPL Comare x CPL Melungeon. His disposition is the perfect mix of his two wonderful parents, which makes him the gentleman he is today.