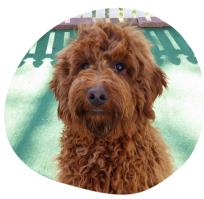

## The Godfather (call name Whiskey)

## **About**

CPL The Godfather is one of our larger studs. He goes by the name Whiskey. Whiskey is our keeper from the litter CPL Comare x CPL Melungeon. His disposition is the perfect mix of his two wonderful parents, which makes him the gentleman he is today.