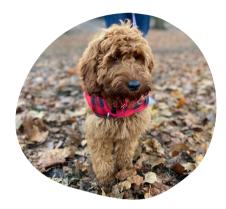

## CerberRose (call name Harley)

## **About**

CPL CerberRose goes by the name Harley. Harley is from our CPL Tuxedo Rose x CPL Cerberus litter. Harley is a beautiful apricot Australian Labradoodle with a vibrant, soft fleece coat and a noose you can't help but want to "boop!".

Harley is a stylish and sophisticated girl who perfectly captures the essence of her Upper West Side neighborhood. A true city dood, she enjoys exploring the vibrant streets, meeting new friends, and discovering the hidden gems of Manhattan. With her charming personality and adorable looks, Harley spreads joy and happiness wherever she goes.