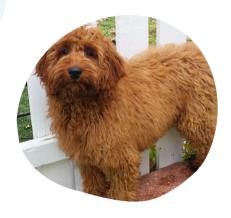

## CerberRose (call name Harley)

## **About**

CPL CerberRose goes by the name Harley. Harley is from our CPL Tuxedo Rose x CPL Cerberus litter. Harley is a beautiful apricot Australian Labradoodle with a vibrant, soft fleece coat and a noose you can't help but want to "boop!".

Harley is a stylish and sophisticated girl who perfectly captures the essence of her Upper West Side neighborhood. A true city dood, she enjoys exploring the vibrant streets, meeting new friends, and discovering the hidden gems of Manhattan. With her charming personality and adorable looks, Harley spreads joy and happiness wherever she goes.