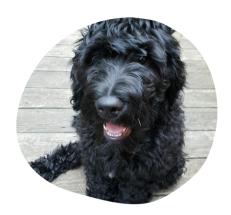

## T'Challa (call name Kylo)

## **About**

CPL T'Challa goes by the name Kylo. Kylo is from our CPL Jersey x CPL Pooh Bear. Kylo has a deep black fleece coat that shines beautifully.

With his striking appearance and charming personality, Kylo captures the hearts of everyone he meets. His luxurious coat is not only beautiful but also soft to the touch, making him a delight to cuddle with. Known for his playful nature and loyalty, Kylo is a beloved companion who brings joy and laughter wherever he goes. Whether he's chasing after his favorite toy or curling up for a nap, Kylo's presence brightens the day of those ground him.