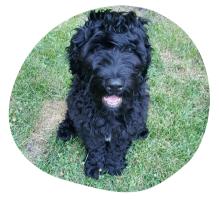

## T'Challa (call name Kylo)

## **About**

CPL T'Challa goes by the name Kylo. Kylo is from our CPL Jersey x CPL Pooh Bear. Kylo has a deep black fleece coat that shines beautifully.

With his striking appearance and charming personality, Kylo captures the hearts of everyone he meets. His luxurious coat is not only beautiful but also soft to the touch, making him a delight to cuddle with. Known for his playful nature and loyalty, Kylo is a beloved companion who brings joy and laughter wherever he goes. Whether he's chasing after his favorite toy or curling up for a nap, Kylo's presence brightens the day of those ground him.