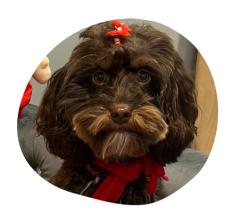

## **About**

Ramona is a beautiful chocolate phantom with the most lovely eyes. She is the daughter of our CPL Harmonica and our CPL A Boy Named Sue.

Ramona is is very kind and shows great affection to anyone she meets. She always takes great care of her pups. Ramona gets along great with other dogs and people. If you ever get a chance to meet her or any of her children you would fall in love.