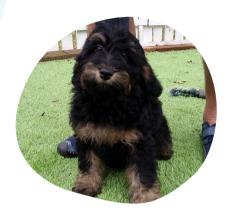

## **About**

CPL JWoww goes by the name Sadie. Sadie is from our CPL Jersey Girl x CPL Phantom Me litter. She is a stunning phantom girl with a soft fleece coat.

Sadie is a delightful girl known for her boundless energy and endearing personality. True to the ALD's nature, Sadie combines the intelligence of a Poodle with the friendly, affable demeanor of a Labrador Retriever. She loves long walks in the park, where she can chase after her favorite ball and make new friends. Sadie's gentle, caring nature and playful spirit make her the perfect mom. At home, she enjoys curling up on the couch, relishing the company of her family, and occasionally sneaking a treat or two. Whether she's learning new tricks or simply basking in the sun, Sadie brings joy and laughter wherever she goes.

Sadie lives with her wonderful Guardian family, in Mastic, NY.