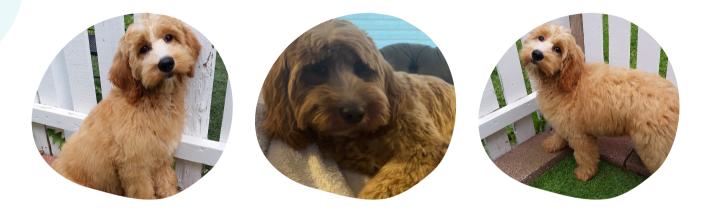

## Lightning Bug (call name Misha)

## About

CPL Lightning Bug goes by the name Misha. Misha is from our CPL Firefly x CPL Flambe litter. Misha has a luxurious apricot fleece coat with soft white markings on her face and chest.

Misha has a heart of gold. With her soft, fleece fur and big, brown eyes, she's sure to steal your heart the moment you meet her. Her playful spirit and gentle temperament make her the perfect companion for any adventure. Whether she's chasing after a ball or snuggling up for a nap, Misha is always full of love and affection. She's a loyal friend who brightens up your day with her wagging tail and contagious smile.

Misha lives with her wonderful Guardian family in Maplewood, NJ.