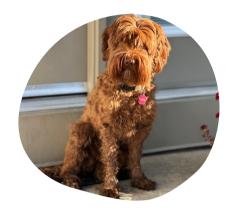

## **About**

CPL A Raisin in the Sun goes by the name Rocksy. Rocksy is from our CPL Philadelphia x CPL Hoppy litter. She is a stunning mini apricot parti with soft fleece fur.

Rocksy brings boundless joy and love to her family. With her soft, cozy fur and playful demeanor, Rocksy captures the hearts of everyone she meets. Whether she's chasing after tennis balls at the park or cuddling up for a nap, this loyal pup is always by her family's side. Known for her friendly nature and gentle soul, Rocksy is truly a cherished member of the Cream Puff community.