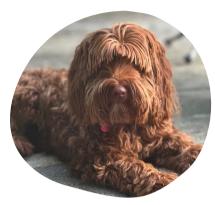

## **About**

CPL A Raisin in the Sun goes by the name Rocksy. Rocksy is from our CPL Philadelphia x CPL Hoppy litter. She is a stunning mini apricot parti with soft fleece fur.

Rocksy brings boundless joy and love to her family. With her soft, cozy fur and playful demeanor, Rocksy captures the hearts of everyone she meets. Whether she's chasing after tennis balls at the park or cuddling up for a nap, this loyal pup is always by her family's side. Known for her friendly nature and gentle soul, Rocksy is truly a cherished member of the Cream Puff community.