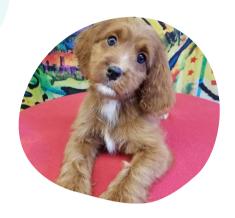

## **About**

CPL Ghost Lights goes by the name Paisley. Paisley is from our CPL Spontaneous Combustion x CPL Voodoo litter. Paisley has beautiful apricot coloring with the stunning white markings on her chin, nose and chest.

Paisley brings joy to everyone she meets. Her soft fleece coat is always groomed to perfection, and her expressive brown eyes are always shining with affection. Paisley's family immediately fell in love with her playful and affectionate personality. She loves going on long walks in the park, playing fetch with her favorite toys, and snuggling up with her humans at the end of a long day. Paisley is a loyal and devoted companion.