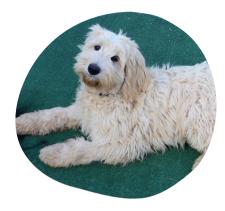

## **About**

CPL Champagne Toast goes by the call name Siren. Siren is a beautiful female with silky soft cream-colored fur. As one of our larger females she will produce gorgeous standard puppies in the typical labradoodle coloring which we find is highly sought after, especially in standard sizing. Siren is from our CPL Champagne Problems x CPL When Pigs Fly litter.

Siren is a friendly and playful companion who loves to spend time outdoors and cuddle with her family. Her sweet personality and gentle nature make her a beloved member of her household who reside in New Egypt, NJ.