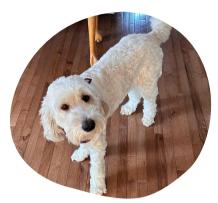

## **About**

CPL Champagne Toast goes by the call name Siren. Siren is a beautiful female with silky soft cream-colored fur. As one of our larger females she will produce gorgeous standard puppies in the typical labradoodle coloring which we find is highly sought after, especially in standard sizing. Siren is from our CPL Champagne Problems x CPL When Pigs Fly litter.

Siren is a friendly and playful companion who loves to spend time outdoors and cuddle with her family. Her sweet personality and gentle nature make her a beloved member of her household who reside in New Egypt, NJ.