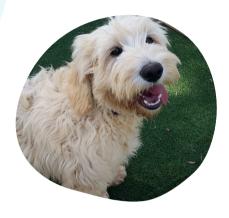

## **About**

CPL Champagne Toast goes by the call name Siren. Siren is a beautiful female with silky soft cream-colored fur. As one of our larger females she will produce gorgeous standard puppies in the typical labradoodle coloring which we find is highly sought after, especially in standard sizing. Siren is from our CPL Champagne Problems x CPL When Pigs Fly litter.

Siren is a friendly and playful companion who loves to spend time outdoors and cuddle with her family. Her sweet personality and gentle nature make her a beloved member of her household who reside in New Egypt, NJ.