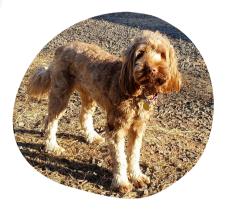

Zoey weighs 33 pounds and is a medium sized beauty. She has a wavy fleece coat that makes everyone want to pet her, and when she rests her head on your lap, it is impossible to stop!

Just like her sister Zula, Zoey loves to play catch with a ball and play hide and seek. Her favorite thing to do is give kisses to her family, and she knows she will get belly rubs as a reward. She is one of the best behaved girls we know, and we think she should be given a reward for that (preferably carrots or peanut butter treats because they are her favorite)!