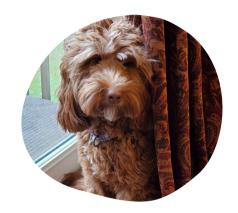

Zoey weighs 33 pounds and is a medium sized beauty. She has a wavy fleece coat that makes everyone want to pet her, and when she rests her head on your lap, it is impossible to stop!

Just like her sister Zula, Zoey loves to play catch with a ball and play hide and seek. Her favorite thing to do is give kisses to her family, and she knows she will get belly rubs as a reward. She is one of the best behaved girls we know, and we think she should be given a reward for that (preferably carrots or peanut butter treats because they are her favorite)!