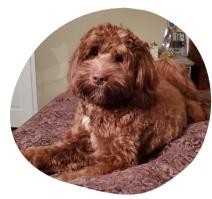

Zoey weighs 33 pounds and is a medium sized beauty. She has a wavy fleece coat that makes everyone want to pet her, and when she rests her head on your lap, it is impossible to stop!

Just like her sister Zula, Zoey loves to play catch with a ball and play hide and seek. Her favorite thing to do is give kisses to her family, and she knows she will get belly rubs as a reward. She is one of the best behaved girls we know, and we think she should be given a reward for that (preferably carrots or peanut butter treats because they are her favorite)!