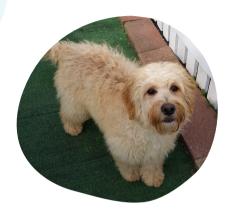

## **About**

Marvel goes by the name Hazelnut. She is a beautiful girl from our Academy Award and T'challa litter. Hazel has a gorgeous wavy light apricot coat that shines. She is a beautiful medium-sized girl who still wishes she was the size of a puppy.