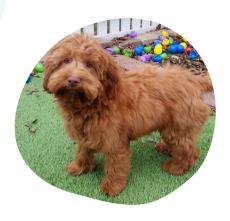

## **About**

Chevy's caramel coloring makes him a real looker. When you look at Chevy the thing that stands out the most is his beautiful hazel eyes and his cute liver nose. This adorable man is from our stunning Mardi Gras x Oscar Wilde litter.

Our man Chevy is one of the best. Chevy is the sweetest little man you will ever know. His wonderful docile personality is one of the many reasons why he is such a lovable boy.

Chevy is spoiled rotten anywhere he goes.