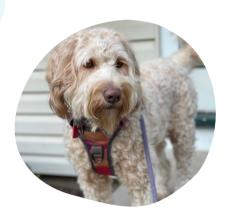

## Beaufort Scale (call name Waffles)

## **About**

CPL Beaufort Scale goes by the name Waffles. Waffles is from our CPL Hurricane Force x LC Remember the Alamo litter. Waffles is a stunning medium Australian Labradoodle.

Waffles' playful nature and boundless energy make her the center of attention wherever she goes. With a wagging tail and a contagious zest for life, Waffles always brightens our day. Her charming personality and gentle demeanor have earned her a loyal following of admirers who can't resist her charm. Whether she's chasing after a ball in the park or cuddling up for a cozy nap, Waffles is a dream.