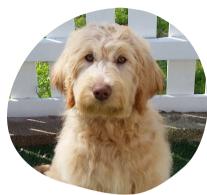

## Beaufort Scale (call name Waffles)

## **About**

CPL Beaufort Scale goes by the name Waffles. Waffles is from our CPL Hurricane Force x LC Remember the Alamo litter. Waffles is a stunning medium Australian Labradoodle.

Waffles' playful nature and boundless energy make her the center of attention wherever she goes. With a wagging tail and a contagious zest for life, Waffles always brightens our day. Her charming personality and gentle demeanor have earned her a loyal following of admirers who can't resist her charm. Whether she's chasing after a ball in the park or cuddling up for a cozy nap, Waffles is a dream.