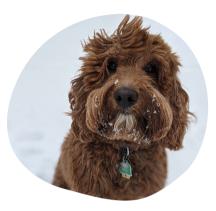

## **About**

CPL If I Were a Bell goes by the name Rey. Rey is a lot of fun and loves to play. She is a beautiful dark apricot with the fluffiest coat, not to mention her A-1 smile.

She is very smart and easy to get along with. Rey makes everything she does look fun. Her coat makes her look big, but under all that hair is a 26-pound little girl with enough love to last a lifetime.