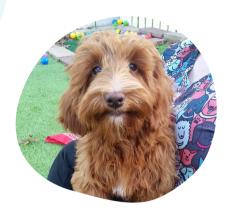

## **About**

CPL If I Were a Bell goes by the name Rey. Rey is a lot of fun and loves to play. She is a beautiful dark apricot with the fluffiest coat, not to mention her A-1 smile.

She is very smart and easy to get along with. Rey makes everything she does look fun. Her coat makes her look big, but under all that hair is a 26-pound little girl with enough love to last a lifetime.