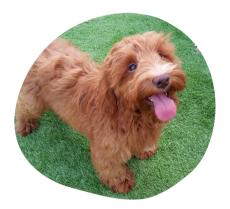

## **About**

CPL If I Were a Bell goes by the name Rey. Rey is a lot of fun and loves to play. She is a beautiful dark apricot with the fluffiest coat, not to mention her A-1 smile.

She is very smart and easy to get along with. Rey makes everything she does look fun. Her coat makes her look big, but under all that hair is a 26-pound little girl with enough love to last a lifetime.