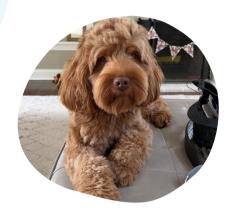

## Dabba Doo Time (call name Archie)

## **About**

Archie is our handsome dark caramel loose fleece coated mini stud that descends all the way from most of our original Cream Puff Labradoodles. Archie is already Royalty here even before you look at his pedigree, which contains names like "Prince Harry", "Czar" and Hollywood royalty of "Natalie Wood", "James Dean Rebel with a Cauz" - the list goes on!