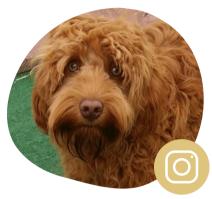

## Dabba Doo Time (call name Archie)

## **About**

Archie is our handsome dark caramel loose fleece coated mini stud that descends all the way from most of our original Cream Puff Labradoodles. Archie is already Royalty here even before you look at his pedigree, which contains names like "Prince Harry", "Czar" and Hollywood royalty of "Natalie Wood", "James Dean Rebel with a Cauz" - the list goes on!