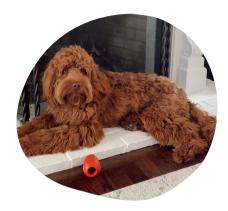

## Dabba Doo Time (call name Archie)

## **About**

Archie is our handsome dark caramel loose fleece coated mini stud that descends all the way from most of our original Cream Puff Labradoodles. Archie is already Royalty here even before you look at his pedigree, which contains names like "Prince Harry", "Czar" and Hollywood royalty of "Natalie Wood", "James Dean Rebel with a Cauz" - the list goes on!