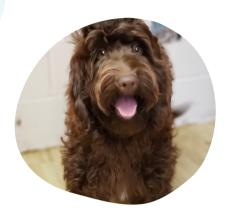

## **About**

Honey is one of our medium sized chocolate moms. She enjoys playing in the yard and her favorite kind of toy is any ball.

Honey's rich chocolate coat has given us beautiful dark chocolate puppies in the past, usually with liver colored noses and light hazel eyes.

When she is not playing outside or on a walk, Honey loves to sit at a window and enjoy the scenery.

Honey's gentle and observant temperament makes her such an intelligent girl and we are so lucky that she gives us puppies just like her.