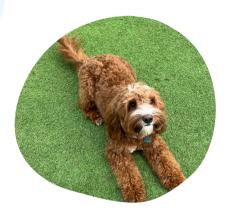

## **About**

CPL Lawdy Miss Clawdy goes by the name Maggie. Maggie is from our CPL Priscilla x CPL Catador de Vino litter. She is a stunning apricot mini girl with beautiful white markings and soft fleece fur.

Maggie has an insatiable curiosity and a heart full of love, she loves to spend her days exploring and is always ready to make new friends. Whether she's playfully chasing after squirrels, participating in a game of fetch, or simply cuddling up with her family at the end of a long day, Maggie embodies the joyful spirit and loving nature that ALDs are known for. Her presence brings a light and laughter to her amazing family, and everyone here at Cream Puff.