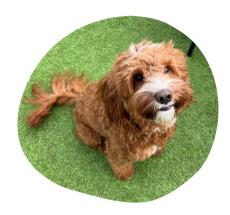

## **About**

CPL Lawdy Miss Clawdy goes by the name Maggie. Maggie is from our CPL Priscilla x CPL Catador de Vino litter. She is a stunning apricot mini girl with beautiful white markings and soft fleece fur.

Maggie has an insatiable curiosity and a heart full of love, she loves to spend her days exploring and is always ready to make new friends. Whether she's playfully chasing after squirrels, participating in a game of fetch, or simply cuddling up with her family at the end of a long day, Maggie embodies the joyful spirit and loving nature that ALDs are known for. Her presence brings a light and laughter to her amazing family, and everyone here at Cream Puff.