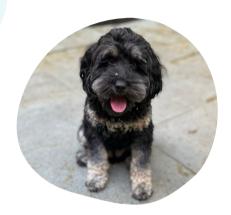

## **About**

CPL Spector's Princess goes by the name Pearl. Pearl is from our CPL Czarina x CPL Spector litter. She is a tiny mini phantom girl with soft fleece fur.

Pearl's coat is as soft as clouds and as luxurious as the finest pearls, perfectly complementing her bubbly personality. Despite her petite stature, Pearl carries an immense love for adventure, exploring the vibrant streets of her Brooklyn neighborhood with the curiosity of a seasoned traveler. She is known for her charm, and gentle, tailwagging greetings. Pearl loves making friends, and snuggling. She's not just a pet, but a little bundle of joy, spreading love and laughter wherever her tiny paws take her.