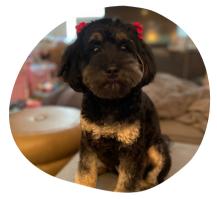

## **About**

CPL Spector's Princess goes by the name Pearl. Pearl is from our CPL Czarina x CPL Spector litter. She is a tiny mini phantom girl with soft fleece fur.

Pearl's coat is as soft as clouds and as luxurious as the finest pearls, perfectly complementing her bubbly personality. Despite her petite stature, Pearl carries an immense love for adventure, exploring the vibrant streets of her Brooklyn neighborhood with the curiosity of a seasoned traveler. She is known for her charm, and gentle, tailwagging greetings. Pearl loves making friends, and snuggling. She's not just a pet, but a little bundle of joy, spreading love and laughter wherever her tiny paws take her.