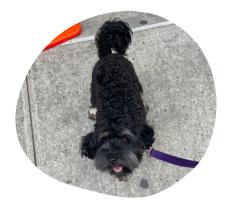

## **About**

CPL Spector's Princess goes by the name Pearl. Pearl is from our CPL Czarina x CPL Spector litter. She is a tiny mini phantom girl with soft fleece fur.

Pearl's coat is as soft as clouds and as luxurious as the finest pearls, perfectly complementing her bubbly personality. Despite her petite stature, Pearl carries an immense love for adventure, exploring the vibrant streets of her Brooklyn neighborhood with the curiosity of a seasoned traveler. She is known for her charm, and gentle, tailwagging greetings. Pearl loves making friends, and snuggling. She's not just a pet, but a little bundle of joy, spreading love and laughter wherever her tiny paws take her.