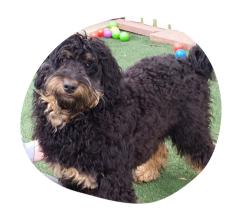

## Phantom Inferno (call name Beau)

## **About**

CPL Phantom Inferno goes by the call name Beau. This handsome boy is from our CPL Jersey Girl x CPL Fiery Inferno litter. Beau has beautiful phantom markings and a soft fleece coat.

Beau loves to play and explore, but also enjoys cuddling up with his family and friends. With his friendly and outgoing personality, Beau is quick to make friends wherever he goes. We all adore him.