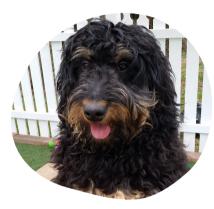

## Phantom Inferno (call name Beau)

## **About**

CPL Phantom Inferno goes by the call name Beau. This handsome boy is from our CPL Jersey Girl x CPL Fiery Inferno litter. Beau has beautiful phantom markings and a soft fleece coat.

Beau loves to play and explore, but also enjoys cuddling up with his family and friends. With his friendly and outgoing personality, Beau is quick to make friends wherever he goes. We all adore him.