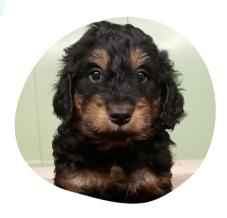

## Phantom Inferno (call name Beau)

## **About**

CPL Phantom Inferno goes by the call name Beau. This handsome boy is from our CPL Jersey Girl x CPL Fiery Inferno litter. Beau has beautiful phantom markings and a soft fleece coat.

Beau loves to play and explore, but also enjoys cuddling up with his family and friends. With his friendly and outgoing personality, Beau is quick to make friends wherever he goes. We all adore him.