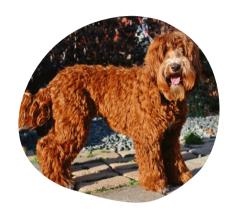

## **About**

Scarlet is appropriately named as she has such a deep red color in her lovely coat. She descends from 3/4 new American lines blended with the fabulous tried and true Australian lines brought over to the US many years ago.

Scarlet is from one of our favorite founding lines as she has Fuego as her great grandfather. Fuego's line is known for its absolutely stunning deep red coats! She is the daughter of our Hyjack and our Esperanza del Fuego and has the same loving personality as them both.