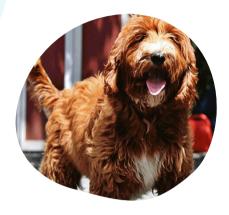

## **About**

Scarlet is appropriately named as she has such a deep red color in her lovely coat. She descends from 3/4 new American lines blended with the fabulous tried and true Australian lines brought over to the US many years ago.

Scarlet is from one of our favorite founding lines as she has Fuego as her great grandfather. Fuego's line is known for its absolutely stunning deep red coats! She is the daughter of our Hyjack and our Esperanza del Fuego and has the same loving personality as them both.