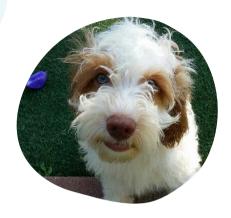

## **About**

CPL Silent Phantom goes by the call name Timon. This handsome apricot parti boy is from our CPL Rebel Daisy x Fluffy's Tuxedo Junction litter. Timon has soft white fur with symmetrical apricot markings on his face and ears.